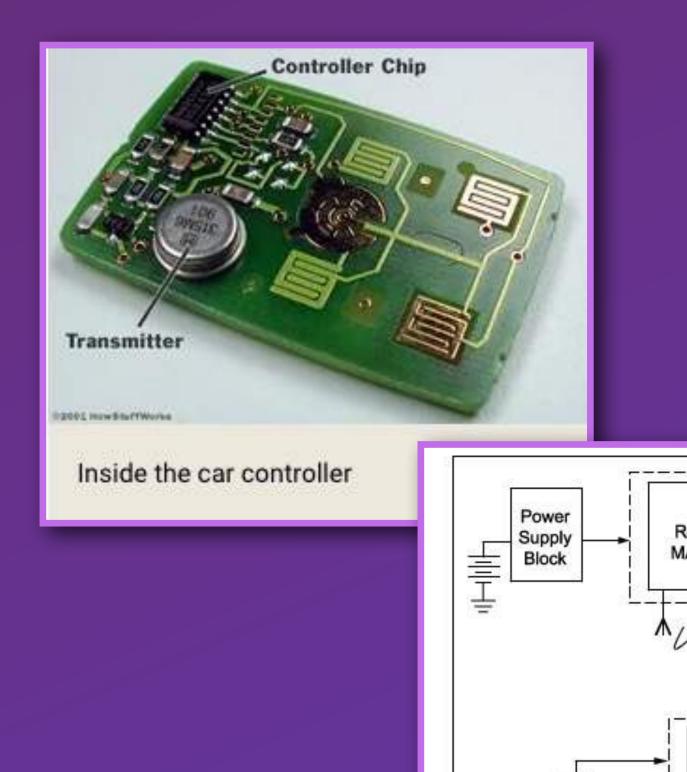

## Your Key Fob Works Like a Cell

# The key fob is the transmitter which sends a signal to a receiver in the door.

는 Coin Cell 드