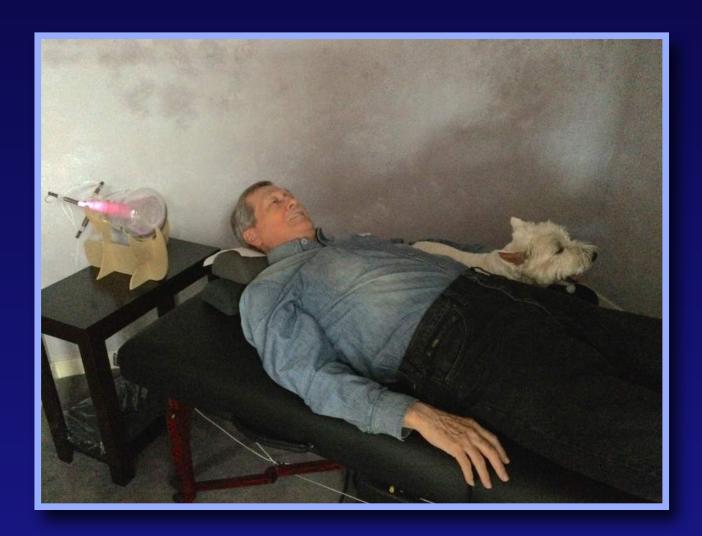

Test patient for best frequency: green (532 nm) or infrared (650 - 880 nm)

Pain caused by Glyphosate in liver

Test remedy then pulse into the area where the toxin or pathogen exists

Dale B. presented with the chief complaint of pain in a post-root canal extraction site and swollen lymph nodes under her mandible on the left side. Dx revealed CMV in the alveolar bone and submandibular lymph nodes. One minute following the infrared laser pulsing through Cat's Claw homeopathic (Energtix) remedy the patient reported that her pain totally resolved and she felt more clear headed.

Within one minute following the virtual injections, Dale stated that her jawbone pain disappeared and that she felt more clear headed and could see more clearly.

With the increase of dementia and other neurological maladies, new technology is required to address these issues. Defining the "splinters" in the brain and erasing the toxic frequencies by means of pulsed infrared laser, is one noninvasive way of treating these abnormalities.