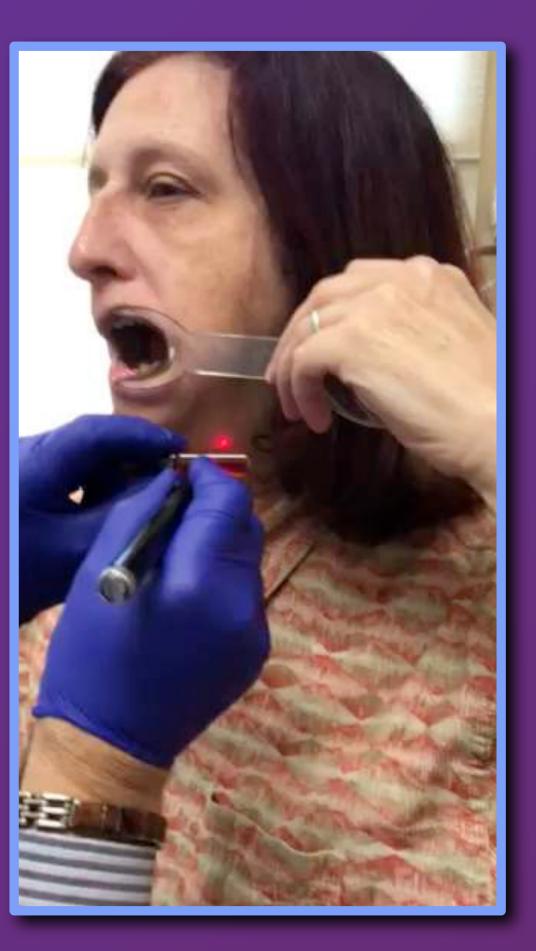

Test patient for best frequency: green (532 nm) or infrared (650 - 880 nm)

Pain caused by Glyphosate in liver

Test remedy then pulse into the area where the toxin or pathogen exists

Dale B. presented with the chief complaint of pain in a post-root canal extraction site and swollen lymph nodes under her mandible on the left side. Dx revealed CMV in the alveolar bone and submandibular lymph nodes. One minute following the infrared laser pulsing through Cat's Claw homeopathic (Energtix) remedy the patient reported that her pain totally resolved and she felt more clear headed.

Within one minute following the virtual injections, Dale stated that her jawbone pain disappeared and that she felt more clear headed and could see more clearly.

With the increase of dementia and other neurological maladies, new technology is required to address these issues. Defining the "splinters" in the brain and erasing the toxic frequencies by means of pulsed infrared laser, is one noninvasive way of treating these abnormalities.