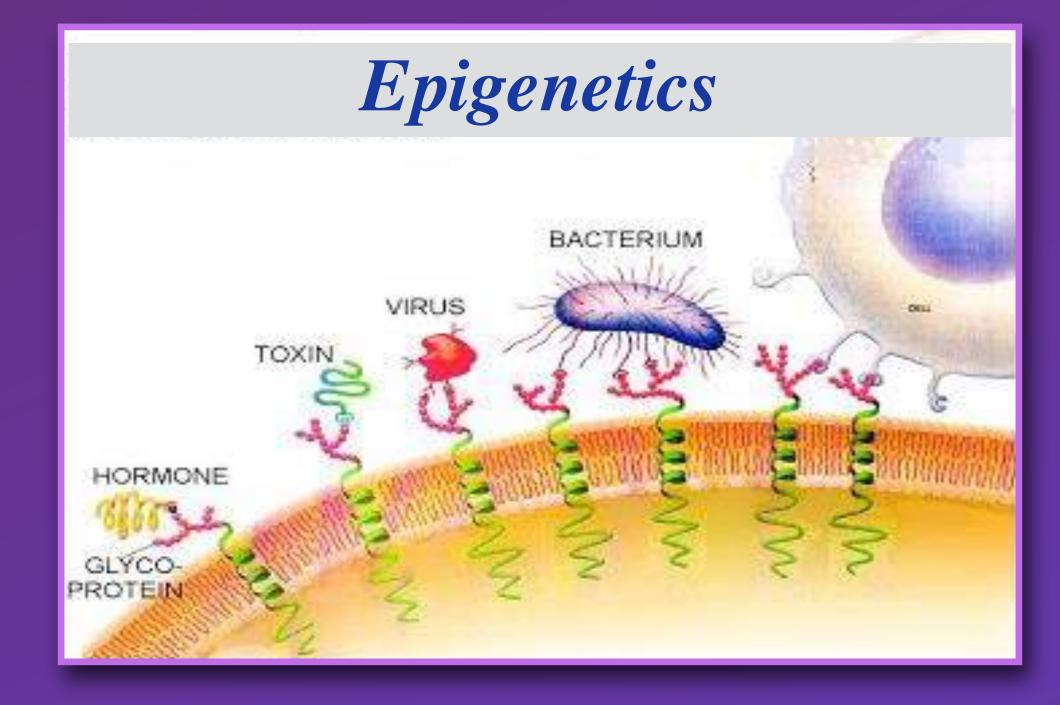

## How Does Energy Medicine Work?

Dr. Bruce Lipton's research in the 1960s documented that the genes **DO NOT** control cell function. Environmental factors (EMFs) affect the receptors on the cell membrane which stimulate physiological functions within cells.