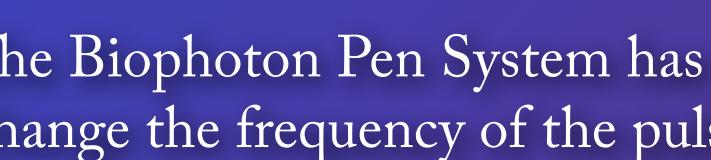

### **BIOPHOTON PEN SYSTEM**

Initial clinical research by Dr. Ngui has shown that 10 Hz allows the light to be absorbed more easily.

Dr. Ngui also discovered that a duty cycle of 60% was more physiologic and absorbed more easily.

The Biophoton Pen System has a computer enabling the practitioner to change the frequency of the pulsations and also the duty cycle.