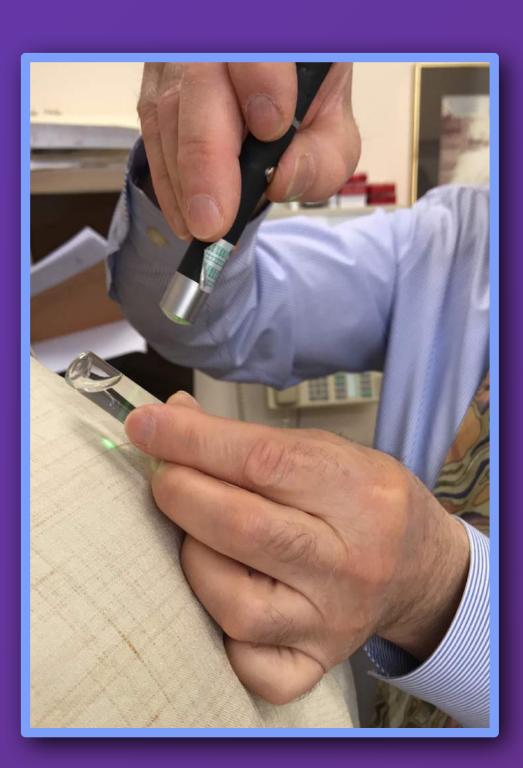

Test patient for best frequency: green (532 nm) or infrared (650 - 880 nm)

Pain caused by Glyphosate in liver

Test remedy then pulse into the area where the toxin or pathogen exists

Dale B. presented with the chief complaint of pain in a post-root canal extraction site and swollen lymph nodes under her mandible on the left side. Dx revealed CMV in the alveolar bone and submandibular lymph nodes. One minute following the infrared laser pulsing through Cat's Claw homeopathic (Energtix) remedy the patient reported that her pain totally resolved and she felt more clear headed.

Within one minute following the virtual injections, Dale stated that her jawbone pain disappeared and that she felt more clear headed and could see more clearly.

With the increase of dementia and other neurological maladies, new technology is required to address these issues. Defining the "splinters" in the brain and erasing the toxic frequencies by means of pulsed infrared laser, is one noninvasive way of treating these abnormalities.