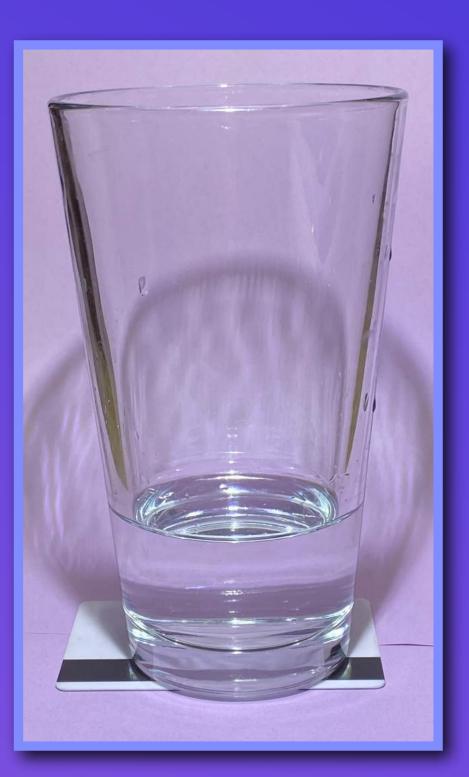

### Imprinting Water with the Tesla Energy Card®

#### **Correct Position**

The magnetic strip on the Tesla Energy Card<sup>®</sup> must face upward into the water. Imprinting takes 15 sec. to 3 minutes to complete.