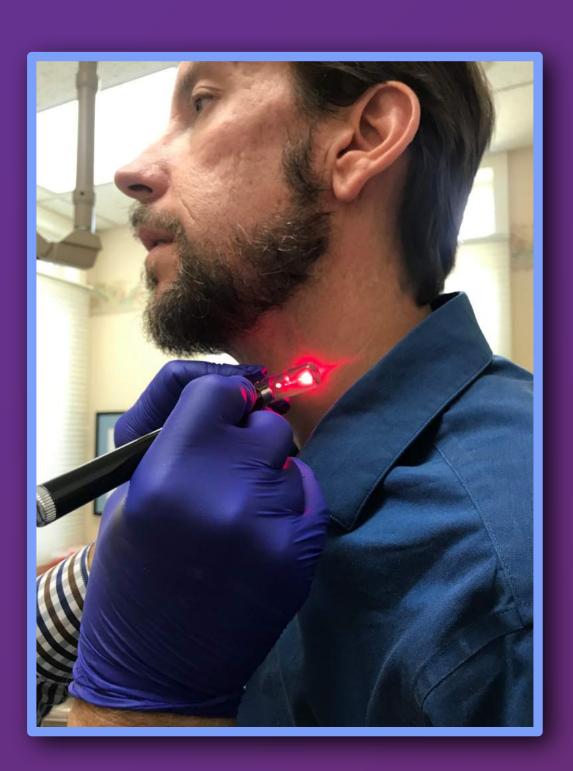

Test patient for best frequency: green (532 nm) or infrared (650 - 880 nm)

Pain caused by Glyphosate in liver

Test remedy then pulse into the area where the toxin or pathogen exists

Dale B. presented with the chief complaint of pain in a post-root canal extraction site and swollen lymph nodes under her mandible on the left side. Dx revealed CMV in the alveolar bone and submandibular lymph nodes. One minute following the infrared laser pulsing through Cat's Claw homeopathic (Energtix) remedy the patient reported that her pain totally resolved and she felt more clear headed.