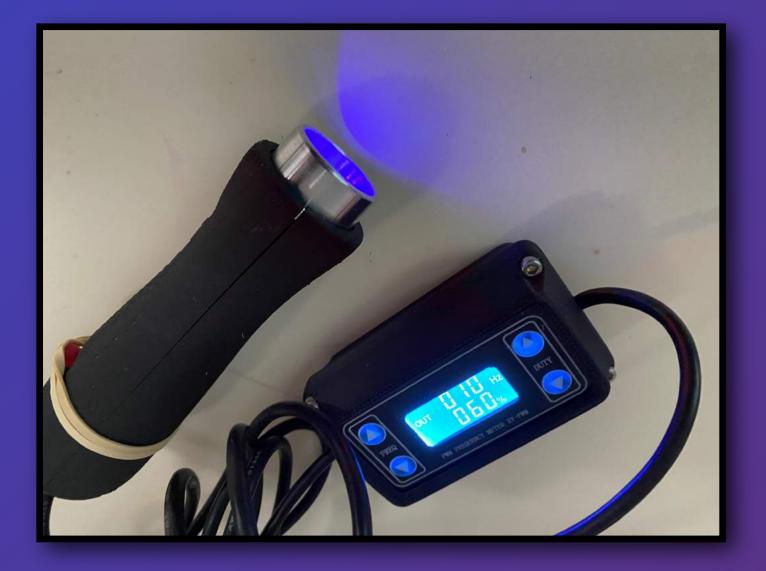

### **BIOPHOTON PEN SYSTEM**

The Biophoton Pen System has four frequencies. Two are designed to heal the DNA; one is a general detox frequency, and the fourth is a general healing frequency.

### **BIOPHOTON PEN SYSTEM**

Initial clinical research by Dr. Ngui has shown that 10 Hz allows the light to be absorbed more easily.

Dr. Ngui also discovered that a duty cycle of 60% was more physiologic and absorbed more easily.

The Biophoton Pen System has a computer enabling the practitioner to change the frequency of the pulsations and also the duty cycle.