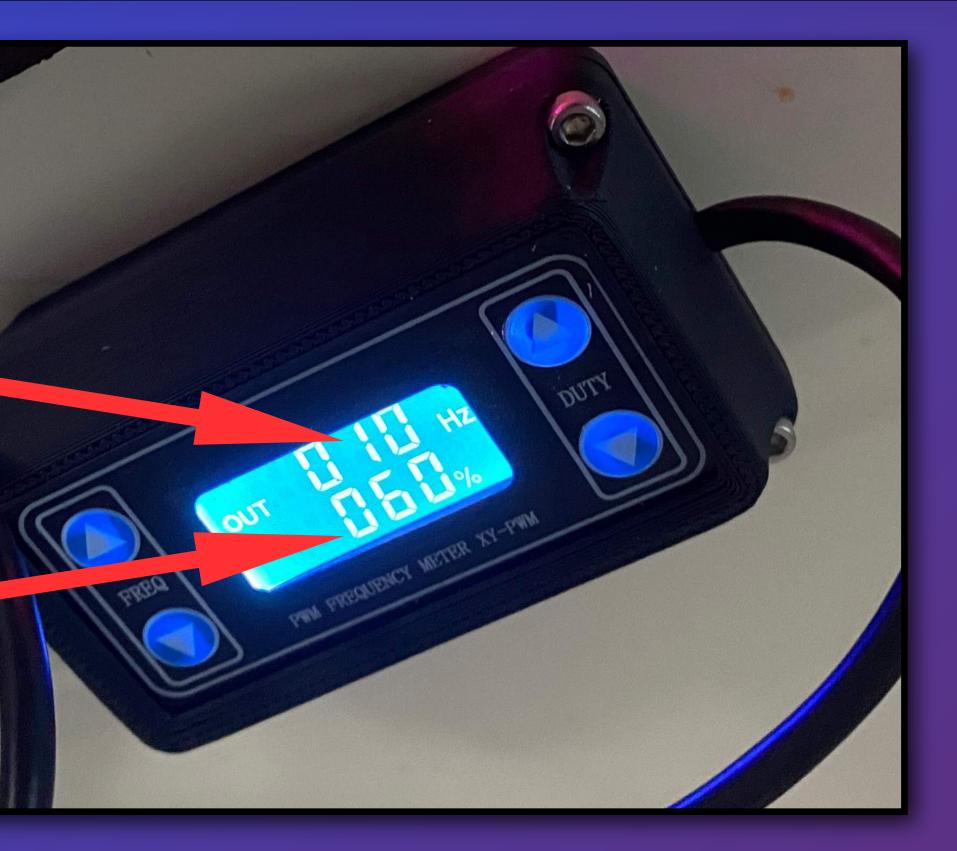

#### Pre-Imprinting

This infrared photo was taken of a jade donut before imprinting with the Biophoton frequencies. The second photo exhibits the increased heat or energy pattern following imprinting with the four frequencies.

#### Post-Imprinting