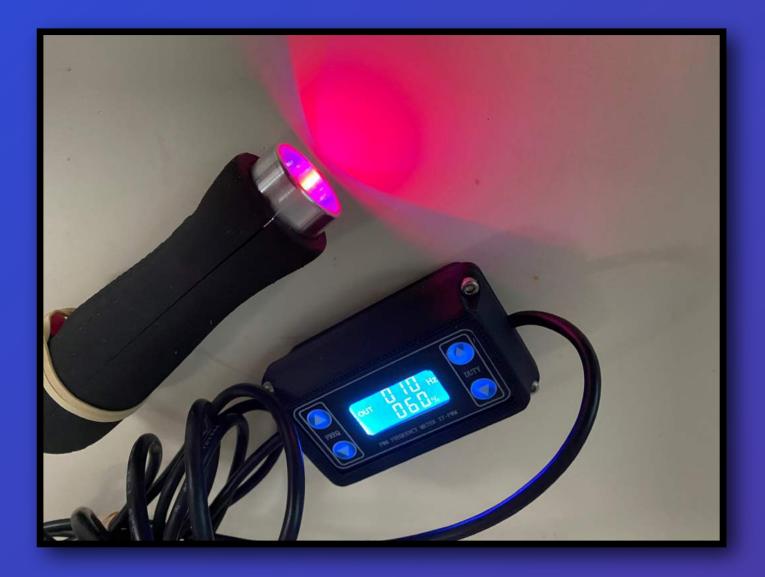

### **BIOPHOTON PEN SYSTEM**

The Biophoton Pen System has four frequencies. Two are designed to heal the DNA; one is a general detox frequency, and the fourth is a general healing frequency.

### **BIOPHOTON PEN SYSTEM**

Initial clinical research by Dr. Ngui has shown that 10 Hz allows the light to be absorbed more easily.

Dr. Ngui also discovered that a duty cycle of 60% was more physiologic and absorbed more easily.

The Biophoton Pen System has a computer enabling the practitioner to change the frequency of the pulsations and also the duty cycle.