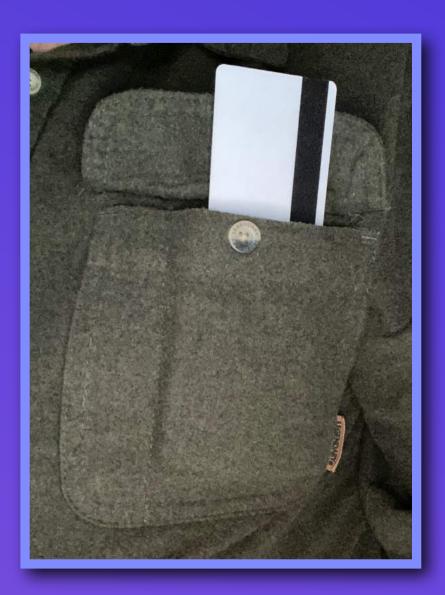

o 10 minutes or exposed to a strong magnet. In reality the Tesla Energy Card<sup>®</sup> is a unique delivery system for healing the body.



### How Does it Work?

body:

- transfers them into your body.
- 2. Imprint a glass or bottle of water by placing the glass or

#### There are two primary ways to transmit the frequencies into the

1. Wear the Tesla Energy Card<sup>®</sup> with the magnetic strip facing your body. The body's aura, which is an extension of the autonomic nervous system, picks up the frequencies and

bottle directly on the magnetic strip of the Tesla Energy Card<sup>®</sup>. Imprinting takes fifteen seconds to three minutes.

### Tesla Energy Card® On Body



**Correct Position** 

#### The magnetic strip on the Tesla Energy Card<sup>®</sup> must face toward the body.



#### **Incorrect Position**

Copyright 2022 Gerald H. Smith, DDS, IMD, DHM

### Imprinting Water with the Tesla Energy Card®



#### **Correct Position**

The magnetic strip on the Tesla Energy Card<sup>®</sup> must face upward into the water. Imprinting takes 15 sec. to 3 minutes to complete.



#### **Correct Position**



## Testimonials

### Post Shingles Nerve Damage Resolved



Kristine Rizzo had to wear a lidocaine patch for the past two to three years because of nerve damage that resulted from shingles in her right leg. After one month of wearing her imprinted crucifix, her nerve pain totally resolved.

### **Tendonitis Averted** with Frequencies



Ed Young felt his tendonitis coming on, which was quickly averted by treating his right arm with a frequency program delivered from