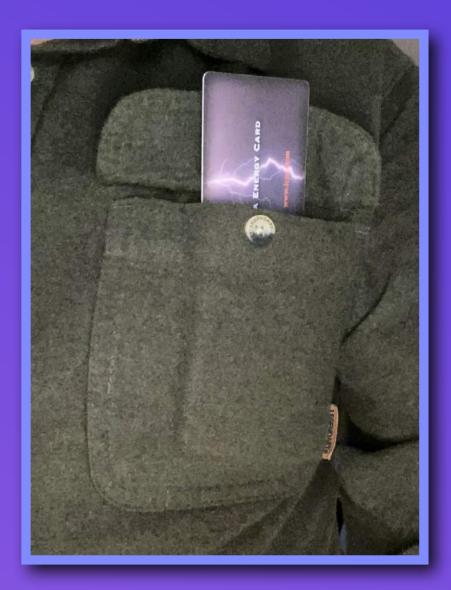

### Tesla Energy Card® On Body

**Correct Position** 

#### The magnetic strip on the Tesla Energy Card<sup>®</sup> must face toward the body.