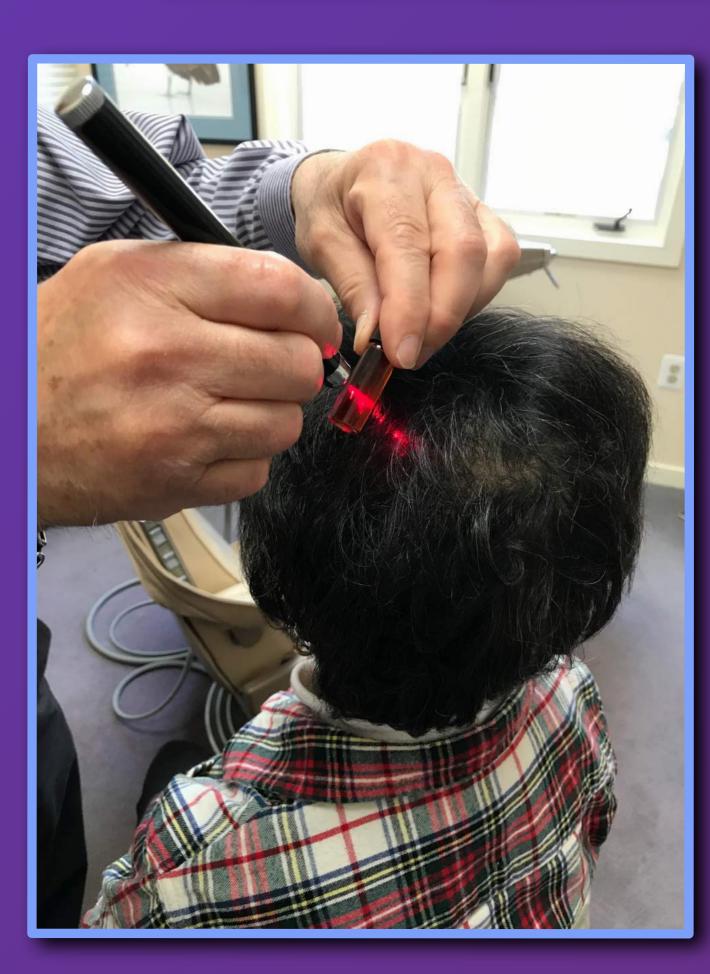

Test patient for best frequency: green (532 nm) or infrared (650 - 880 nm)

Pain caused by Glyphosate in liver

Test remedy then pulse into the area where the toxin or pathogen exists

Dale B. presented with the chief complaint of pain in a post-root canal extraction site and swollen lymph nodes under her mandible on the left side. Dx revealed CMV in the alveolar bone and submandibular lymph nodes. One minute following the infrared laser pulsing through Cat's Claw homeopathic (Energtix) remedy the patient reported that her pain totally resolved and she felt more clear headed.

Within one minute following the virtual injections, Dale stated that her jawbone pain disappeared and that she felt more clear headed and could see more clearly.

With the increase of dementia and other neurological maladies, new technology is required to address these issues. Defining the "splinters" in the brain and erasing the toxic frequencies by means of pulsed infrared laser, is one noninvasive way of treating these abnormalities.