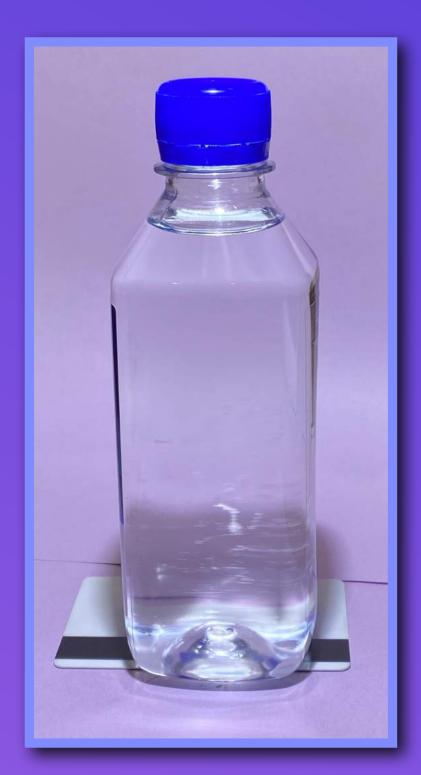

### Imprinting Water with the Tesla Energy Card®

#### **Correct Position**

The magnetic strip on the Tesla Energy Card<sup>®</sup> must face upward into the water. Imprinting takes 15 sec. to 3 minutes to complete.