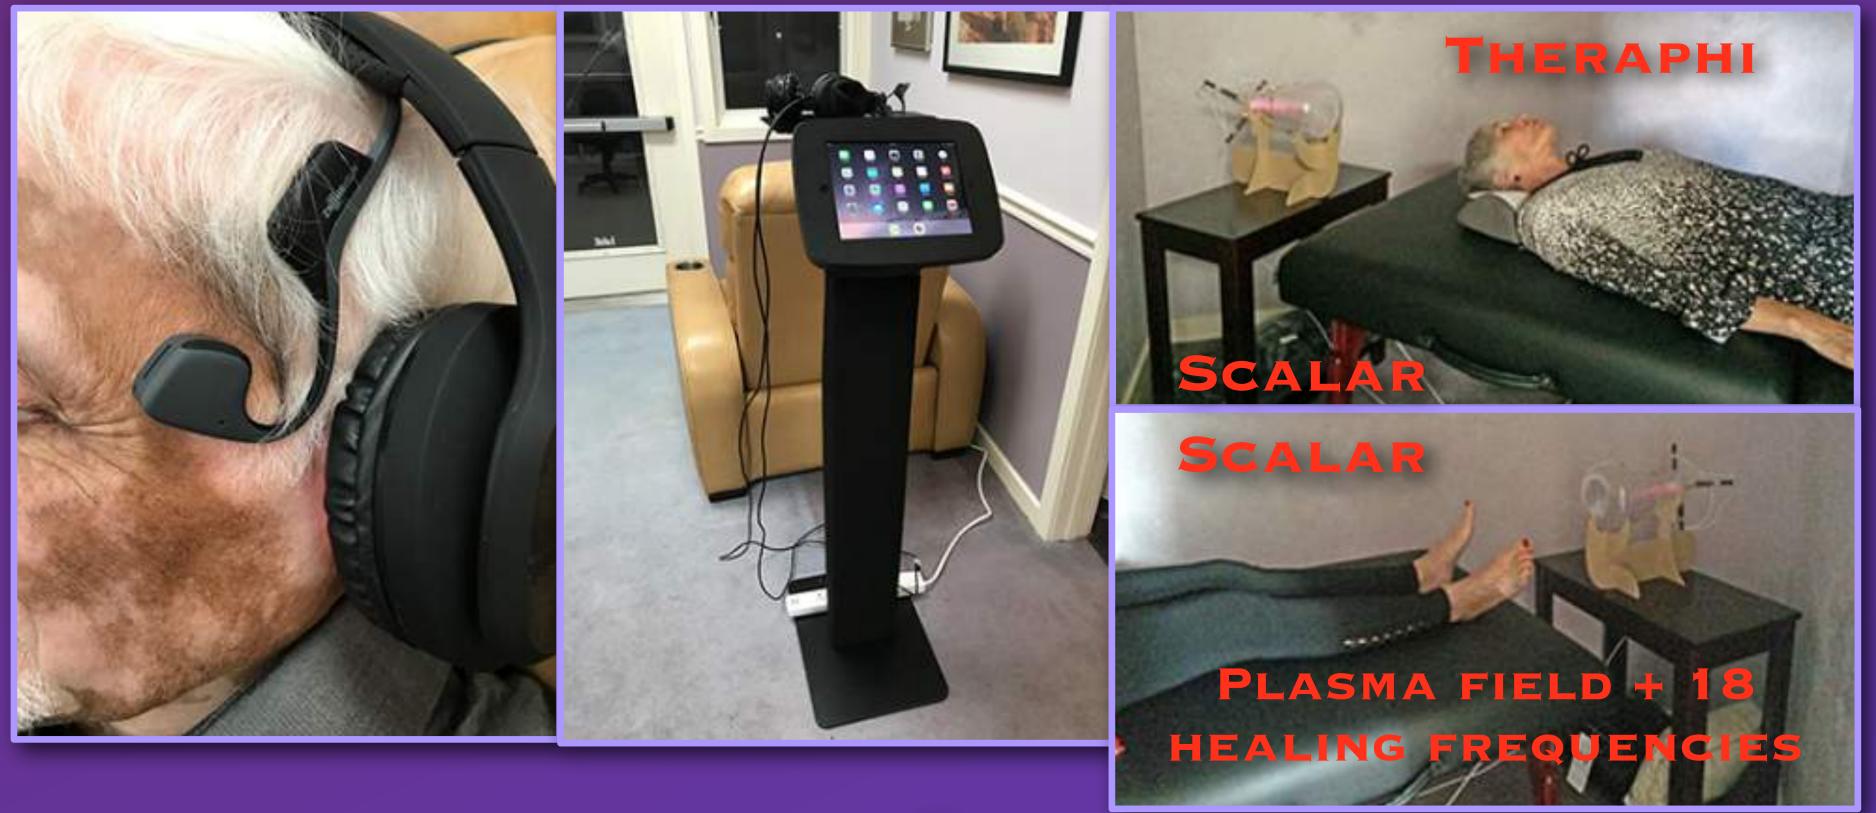

### **Energetic Healing**

Cutting edge infrared technology coupled with vibratory sound frequencies to heal the brain and rest of the body.

**Copyright Gerald H. Smith, DDS 2020** 

### **Theraphi Plasma System**

Five months of left knee pain resolved in two 5 minute sessions - a day a part.