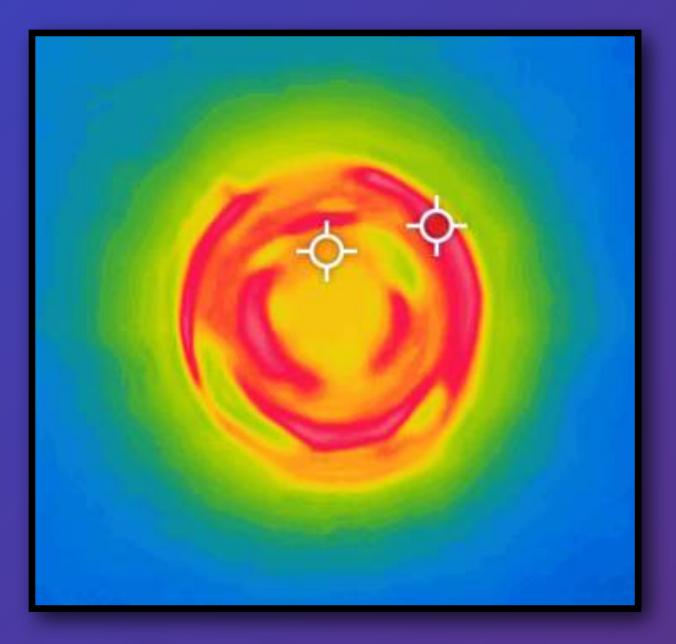

#### Pre-Tx

81.87°F

Post-Tx 70.33ºF 11.54º F drop

Dental Whole Body Connection© 2016