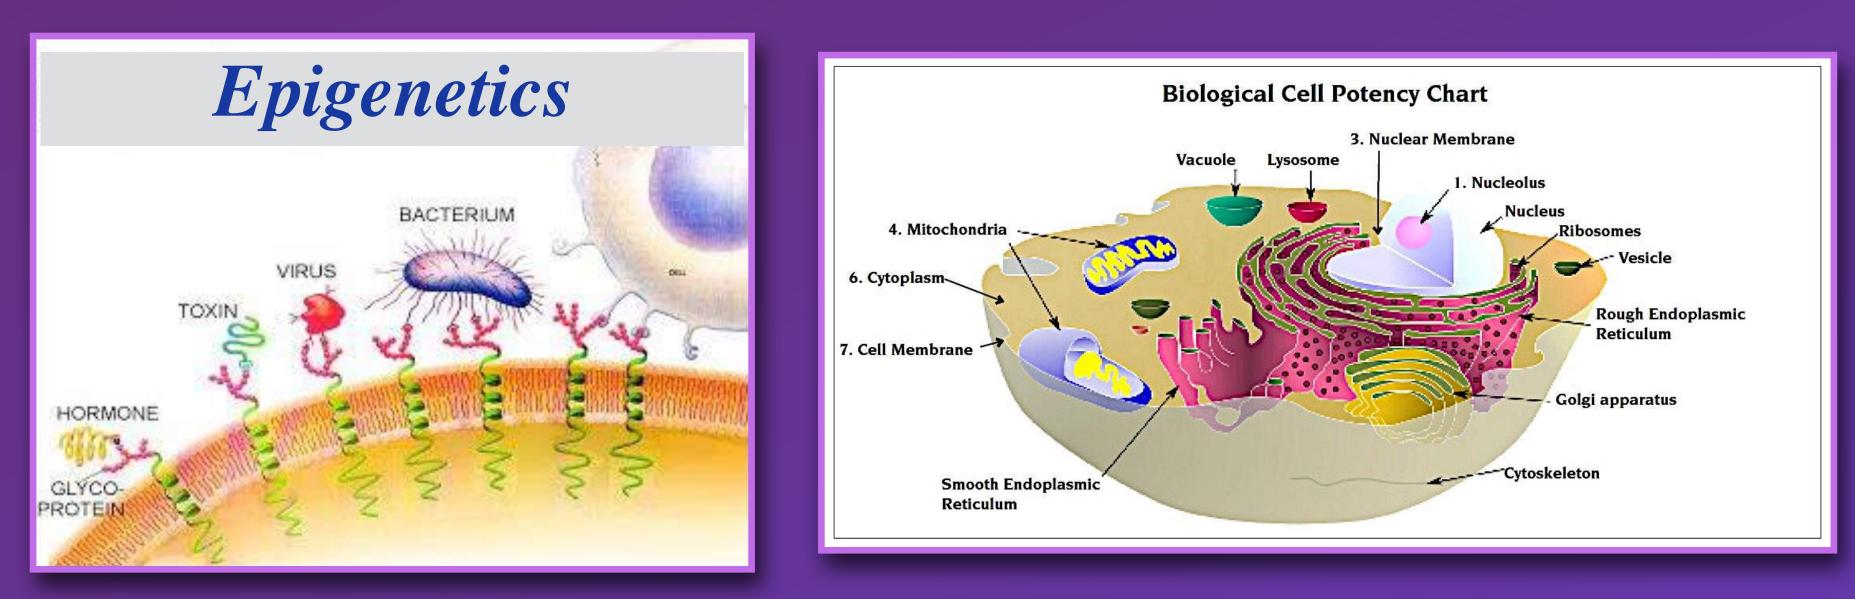

## How Does Energy Medicine Work?

Dr. Bruce Lipton's research in the 1960s documented that the genes **DO NOT** control cell function. Environmental factors (EMFs) affect the receptors on the cell membrane which stimulate physiological functions within cells.

### Internal Cell Organells

When stimulated, the internal organelles react. Mitochondria produce energy; they also signal and coordinate the function of all the other components.

Endoplasmic reticulum processes proteins. Ribosomes synthesize the proteins. Golgi apparatus packages the protein for export.