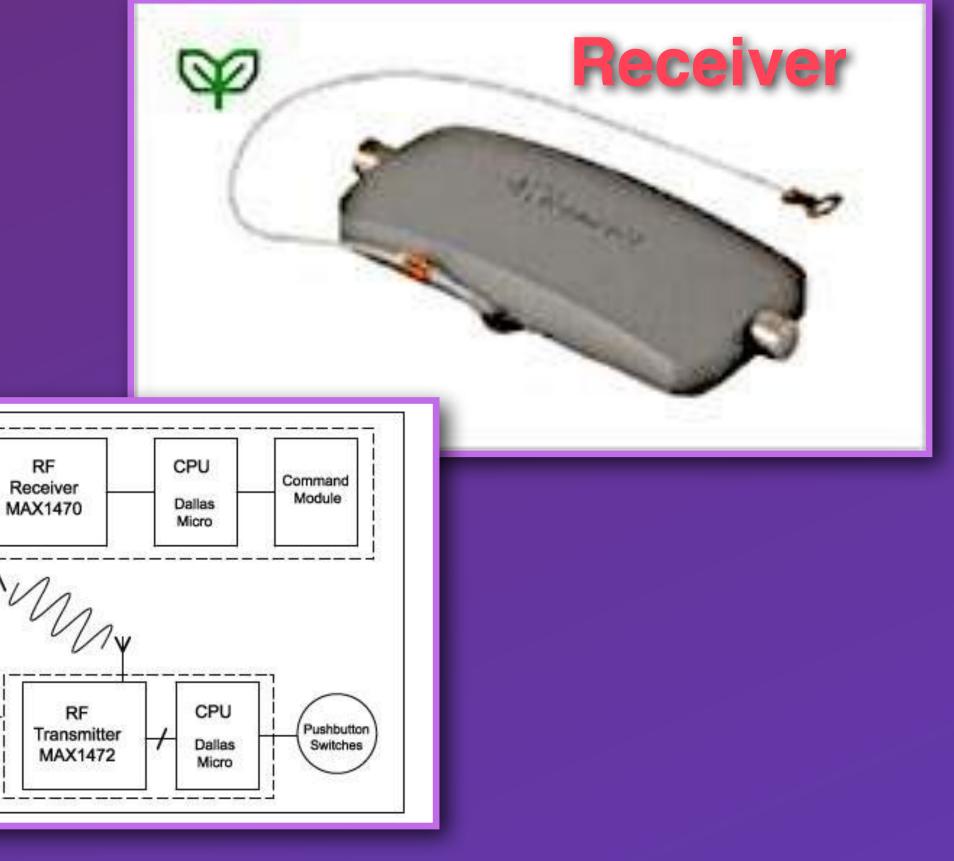

## Your Key Fob Works Like a Cell

# The key fob is the transmitter which sends a signal to a receiver in the door.

는 Coin Cell 드