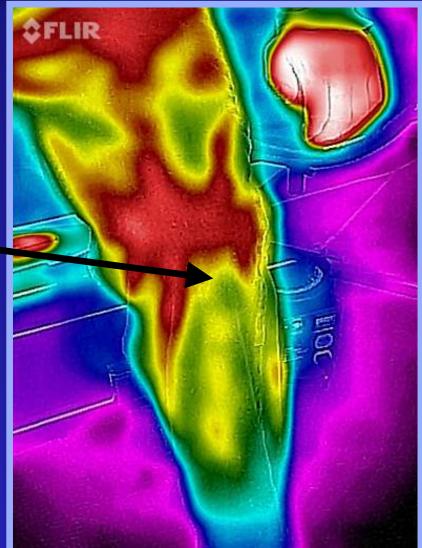

### **Theraphi Plasma System**

Five months of left knee pain resolved in two 5 minute sessions - a day a part.

#### Pre-Tx

81.87°F

Post-Tx 70.33ºF 11.54º F drop

Dental Whole Body Connection© 2016