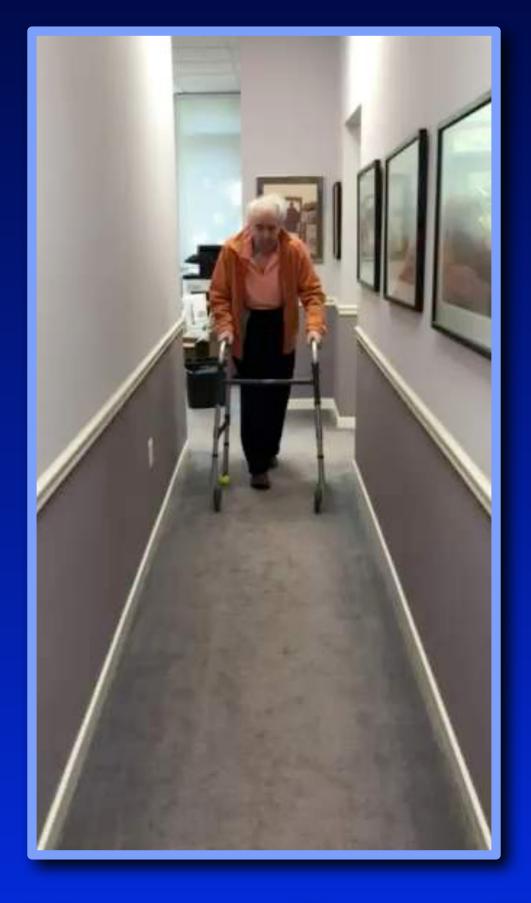

### Virtual Injections for Parkinson's

Initially the patient walked in at a snails pace. Following virtual injections and Theraphi, patient's pace quickened markedly.