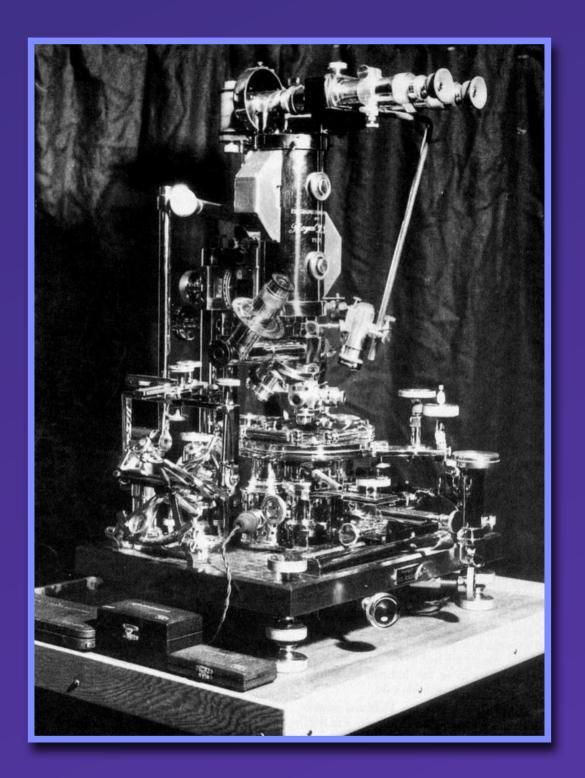

Rife Universal Light microscope was used to determine the mortal oscillatory frequency that destroyed pathogens. By subjecting the pathogen with the same frequency that it vibrated, Rife was able to explode it without harming any surrounding cells.

## Rife Technology

Royal Raymond Rife 1888-1972

Treatment with the frequency instrument causes no tissue to be destroyed and no pain is felt. The virus or bacteria is destroyed and the body then recovers itself naturally from the toxic effect of the virus or bacteria.