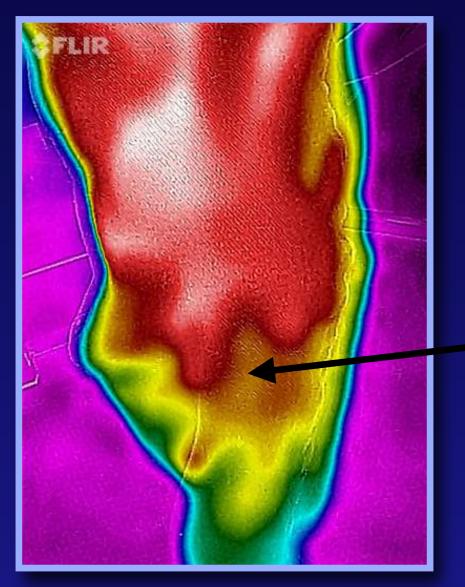

### **Theraphi Plasma System**

Five months of left knee pain resolved in two 5 minute sessions - a day a part.

#### Pre-Tx

81.87°F

Post-Tx 70.33ºF 11.54º F drop

Dental Whole Body Connection© 2016