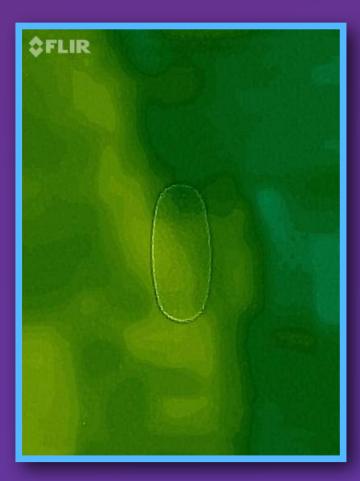

### INFRARED DOCUMENTATION

#### Pre-Imprinting

This infrared photo was taken of a jade donut before imprinting with the Biophoton frequencies. The second photo exhibits the increased heat or energy pattern following imprinting with the four frequencies.