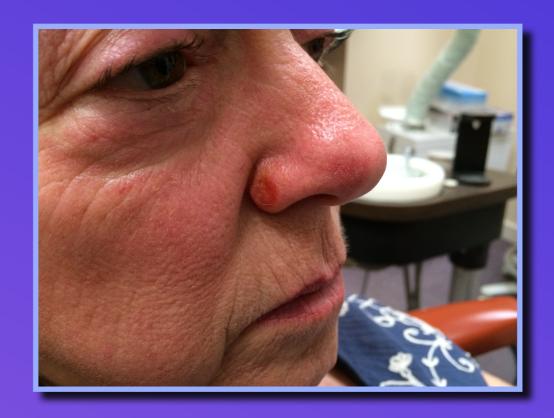

#### Does the CyberScan System really work?

Basal Cell Carcinoma

1 year duration

Basal Cell Carcinoma

2 weeks after CyberScan and
nutritional therapy; also axillary
lymph nodes dramatically reduced