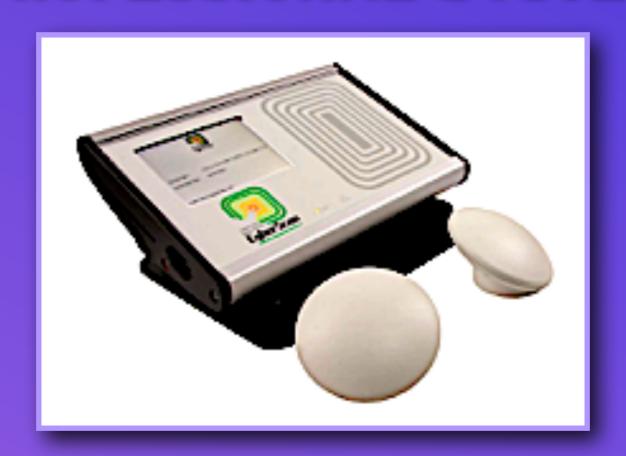

#### CyberScan Professional System

#### CyberScan Professional System

- Intakes a holographic image of the body's energy field in 10 seconds.
- The system analyzes and compares the body's energetic field with 132,000+ data based signals.
- The system corrects the energetic field around the cell to restore homeostasis.

The system has the capability to broadcast scalar signals to train over 100 patients each with a custom program.